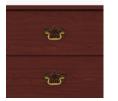

Hardware Choose from dozens of hardware styles, including ADA compliant options.

Optional Wider Version 10 Year Warranty This chest is available in a optional version that is 31.5" wide.

We offer a 10 Year Performance Warranty on both construction and finish, so the product is guaranteed to stay looking like new for 10 years.