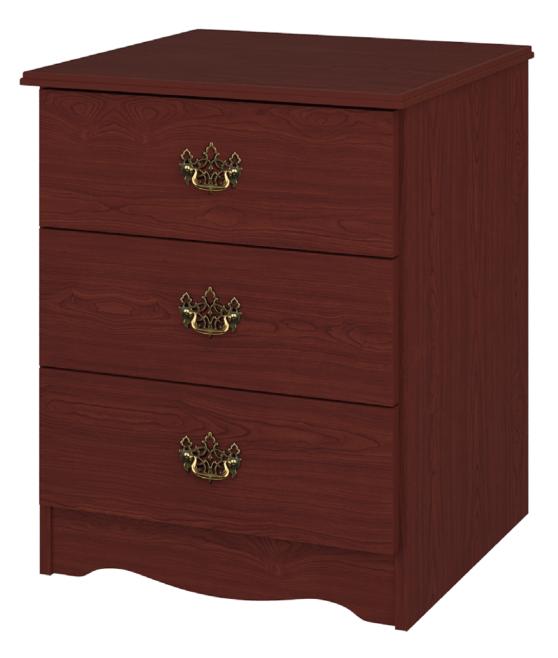

## beaufort Chest **3** Drawers

Kwalu's Beaufort Collection delivers a traditional casegood to senior living environments. The gently radiused corners, overlay door and drawer design and OG edging contribute to a sense of refinement and classic elegance your residents will appreciate. The product is required to be wall mounted for safety. Using the kit provided, please follow provided instructions exactly.

Model: BECH30 25W 19D 30H

**Durable Finish** Kwalu's proprietary finish doesn't have any of the drawbacks of wood. The finish is moisture impervious, easy to clean and maintenance-free.

Features

Wall Mount Hardware The kit and instructions for wall mounting are included with this product. The wall mount instructions provided must be followed carefully for a secure, durable, and longlasting solution to ensure the safety of the unit and the user.

OG Edging on Top This traditional 3/8" tiered edging on the top adds character.

Drawers

Are constructed with both dowel and mechanical fasteners for additional strength. 100lb static and dynamic load Euro Drawer Slides allow for easy opening and closing.

Hardware Choose from dozens of hardware styles, including ADA compliant options.

Optional Wider Version 10 Year Warranty This chest is available in a optional version that is 31.5" wide.

We offer a 10 Year Performance Warranty on both construction and finish, so the product is guaranteed to stay looking like new for 10 years.