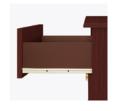

Model: BECH30 25W 19D 30H

**Durable Finish** Kwalu's proprietary finish doesn't have any of the drawbacks of wood. The finish is moisture impervious, easy to clean and maintenance-free.

Features

Wall Mount Hardware The kit and instructions for wall mounting are included with this product. The wall mount instructions provided must be followed carefully for a secure, durable, and longlasting solution to ensure the safety of the unit and the user.

OG Edging on Top This traditional 3/8" tiered edging on the top adds character.

Drawers

Are constructed with both dowel and mechanical fasteners for additional strength. 100lb static and dynamic load Euro Drawer Slides allow for easy opening and closing.