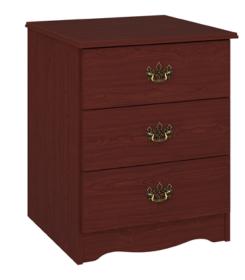

## beaufort Chest **3** Drawers

Kwalu's Beaufort Collection delivers a traditional casegood to senior living environments. The gently radiused corners, overlay door and drawer design and OG edging contribute to a sense of refinement and classic elegance your residents will appreciate. The product is required to be wall mounted for safety. Using the kit provided, please follow provided instructions exactly.

Model: BECH30 25W 19D 30H

**Durable Finish** Kwalu's proprietary finish doesn't have any of the drawbacks of wood. The finish is moisture impervious, easy to clean and maintenance-free.

Features

Wall Mount Hardware The kit and instructions for wall mounting are included with this product. The wall mount instructions provided must be followed carefully for a secure, durable, and longlasting solution to ensure the safety of the unit and the user.