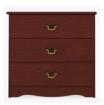

## beaufort Chest **3** Drawers

Kwalu's Beaufort Collection delivers a traditional casegood to senior living environments. The gently radiused corners, overlay door and drawer design and OG edging contribute to a sense of refinement and classic elegance your residents will appreciate. The product is required to be wall mounted for safety. Using the kit provided, please follow provided instructions exactly.

Model: BECH30 25W 19D 30H

**Durable Finish** Kwalu's proprietary finish doesn't have any of the drawbacks of wood. The finish is moisture impervious, easy to clean and maintenance-free.

Features

Wall Mount Hardware The kit and instructions for wall mounting are included with this product. The wall mount instructions provided must be followed carefully for a secure, durable, and longlasting solution to ensure the safety of the unit and the user.